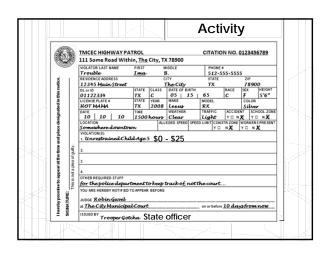

|                |                                                            |                                                                                  | Activity               |        |                      |       |                         |          |              |                  |  |  |
|----------------|------------------------------------------------------------|----------------------------------------------------------------------------------|------------------------|--------|----------------------|-------|-------------------------|----------|--------------|------------------|--|--|
|                |                                                            | TMCEC HIGHWAY PATROL CITATION NO. 02<br>111 Some Road Within, The City, TX 78900 |                        |        |                      |       |                         |          |              | 123456789        |  |  |
|                | ۲                                                          | VIOLATOR LAST NAME                                                               | FIRST M<br>Ima 12<br>C |        | MIDDLE<br>B.<br>CITY |       | PHONE #<br>512-555-5555 |          |              |                  |  |  |
|                | ŝ                                                          | RESIDENCE ADDRESS                                                                |                        |        |                      |       | STATE                   |          | ZIP<br>78900 |                  |  |  |
|                | 2 I                                                        | 12345 Main Street                                                                | STATE                  | CLASS  | he City              | PTH   | TX                      | RACE     | 789<br>SEX   | HEIGHT           |  |  |
|                |                                                            | 01122334                                                                         | TX                     | c      |                      | 15 1  | 65                      | C        | Ŧ            | 5'6"             |  |  |
|                | designated in this notic                                   | LICENSE PLATE #                                                                  |                        | YEAR   | MAKE                 | - 1   | MODEL                   | 1-       | COLO         |                  |  |  |
|                | ž                                                          | HOT MAMA                                                                         | TX                     | 2008   | Lexus<br>WEATHER     | _     | RX                      | ACCIDE   | sar          | CHOOL ZONE       |  |  |
|                | <u>s</u>                                                   | 10 10 10                                                                         |                        | hours  | Clear                |       | Light                   | Y D N    |              |                  |  |  |
|                | e des                                                      | LOCATION<br>Somewhere downton                                                    |                        | ALU    | EGED SPEED           | SPEED | LIMIT CON               | STR ZONE |              | <b>RSPRESENT</b> |  |  |
|                | at the time and place<br>ea of guilty.                     | VIOLATION(S):<br>1. Unrestrained Chil                                            | ld Age !               | ;      |                      |       |                         |          |              |                  |  |  |
|                | timea<br>guity.                                            | 2.                                                                               |                        |        |                      |       |                         |          |              |                  |  |  |
|                | of g                                                       | 1                                                                                |                        |        |                      |       |                         |          |              |                  |  |  |
| pica l         |                                                            | A.                                                                               |                        |        |                      |       |                         |          |              |                  |  |  |
|                | bbes<br>uot a                                              | 4.                                                                               |                        |        |                      |       |                         |          |              |                  |  |  |
|                | hereby promise to appear<br>IGNA TURE:<br>This is not a pi | OTHER REQUIRED STUFF                                                             | tmentt                 | okeept | rack of,             | votti | recourt                 |          |              |                  |  |  |
|                | 을 있는                                                       | YOU ARE HEREBY NOTIFIED                                                          | TO APPEAR              | BEFORE |                      |       |                         |          |              |                  |  |  |
| -              | a B                                                        | JUDGE Robin Gavel                                                                |                        |        |                      |       |                         |          |              |                  |  |  |
|                | hereby pror<br>SIGNA TURE:                                 | at The City Municipa                                                             | lCourt                 |        |                      |       | on or before            | 10 das   | stron        | now              |  |  |
|                | SIG                                                        | ISSUED BY                                                                        | cha                    |        |                      |       |                         |          |              |                  |  |  |
| 1 <sup>L</sup> | 1115                                                       |                                                                                  | 11                     |        |                      |       |                         | ſ        |              |                  |  |  |
|                | - 445                                                      | $\sim$ $_{-}$ $_{-}$ $\sim$ $_{-}$                                               |                        |        |                      |       |                         |          |              |                  |  |  |