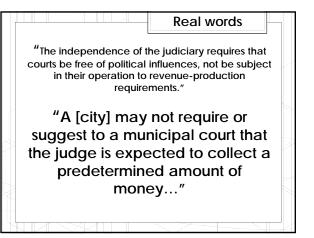

|        |                      |       |                         |          |              |                  |  |  |
| 1 <sup>L</sup> | 1115                                                       |                                                                                  | 11                     |        |                      |       |                         | ſ        |              |                  |  |  |
|                | - 445                                                      | $\sim$ $_{-}$ $_{-}$ $\sim$ $_{-}$                                               |                        |        |                      |       |                         |          |              |                  |  |  |