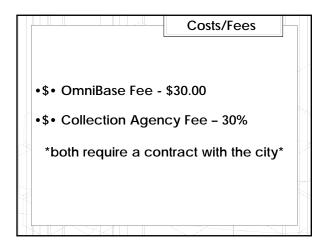

| cha                    |        |                      |       |                         |          |              |                  |  |  |
| 1 <sup>L</sup> | 1115                                                       |                                                                                  | 11                     |        |                      |       |                         | ſ        |              |                  |  |  |
|                | - 445                                                      | $\sim$ $_{-}$ $_{-}$ $\sim$ $_{-}$                                               |                        |        |                      |       |                         |          |              |                  |  |  |