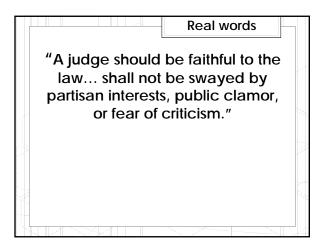

|        |                      |       |                         |          |              |                  |  |  |
| 1 <sup>L</sup> | 1115                                                       |                                                                                  | 11                     |        |                      |       |                         | ſ        |              |                  |  |  |
|                | - 445                                                      | $\sim$ $_{-}$ $_{-}$ $\sim$ $_{-}$                                               |                        |        |                      |       |                         |          |              |                  |  |  |