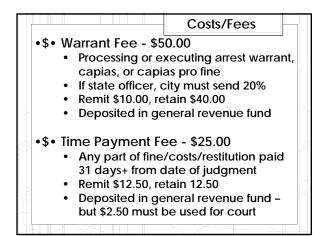

| cha                    |        |                      |       |                         |          |              |                  |  |  |
| 1 <sup>L</sup> | 1115                                                       |                                                                                  | 11                     |        |                      |       |                         | ſ        |              |                  |  |  |
|                | - 445                                                      | $\sim$ $_{-}$ $_{-}$ $\sim$ $_{-}$                                               |                        |        |                      |       |                         |          |              |                  |  |  |