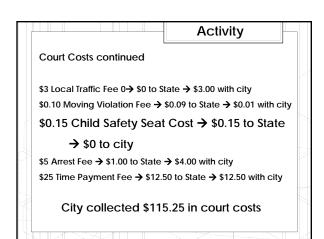

|                                                                                                                        |                                                                                                       |                                         |       |         |    | Acti           | vity          | У       |           |
|------------------------------------------------------------------------------------------------------------------------|-------------------------------------------------------------------------------------------------------|-----------------------------------------|-------|---------|----|----------------|---------------|---------|-----------|
|                                                                                                                        | TMCEC HIGHWAY PAT<br>111 Some Road Withi                                                              | CITATION NO. <u>0123456789</u><br>78900 |       |         |    |                |               |         |           |
|                                                                                                                        | VIOLATOR LAST NAME                                                                                    | FIRST                                   | N     | IDDLE   |    | PHONE          |               |         |           |
|                                                                                                                        | Trouble                                                                                               | Ima                                     | 1     | 3.      |    | 512-5          | 55-555        | 5       |           |
| ø.,                                                                                                                    | RESIDENCE ADDRESS                                                                                     |                                         | c     | ITY     |    | STATE          |               | ZIP     |           |
| 21                                                                                                                     | 12345 Main Street                                                                                     |                                         |       | hecity  | /  | TΧ             |               | 7890    | 0         |
| 2                                                                                                                      | DL or ID                                                                                              |                                         | CLASS | DATE OF |    |                | RACE          | SEX     | HEIGHT    |
| 1 a                                                                                                                    | 01122334                                                                                              | TΧ                                      | c     |         | 15 | 65             | C             | F       | 5'6"      |
| <u> </u>                                                                                                               | LICENSE PLATE #                                                                                       | STATE                                   | YEAR  | MAKE    |    | MODEL          |               | COLOF   |           |
| P                                                                                                                      | нот мама                                                                                              | TΧ                                      | 2008  | LENUS   |    | 1RX<br>TRAFFIC |               | Silve   |           |
| 2                                                                                                                      | DATE<br>10   10   10                                                                                  | TIME                                    |       |         |    |                | ACCIDE        |         | HOOL ZONE |
| 1 S                                                                                                                    | 10 10 10<br>LOCATION                                                                                  | 1500                                    | nours | Clear   |    | Light          | Y D N         |         | □ NX      |
| 1 g                                                                                                                    | LOCATION ALLEGED SPEED SPEED LIMIT CONSTRIZONE WORKERS PRESEN                                         |                                         |       |         |    |                |               |         |           |
| l la                                                                                                                   |                                                                                                       |                                         |       |         |    | 10             | "A            | TTU N   | ~         |
| 4 L                                                                                                                    | 1. Passing a School B                                                                                 | ur \$.                                  | 200-9 | \$1.00  | 00 |                |               |         |           |
| tereby promise to appear at the time and place designated in this notice<br>(ONATURE:<br>This is not a place of guily. | 2. No Insurance \$175-\$350                                                                           |                                         |       |         |    |                |               |         |           |
| appear at the s not a piea of                                                                                          | 3. Unrestrained Child 8-16 \$100-\$200                                                                |                                         |       |         |    |                |               |         |           |
| A Dea                                                                                                                  | 4.                                                                                                    |                                         |       |         |    |                |               |         |           |
| ap so                                                                                                                  | OTHER REQUIRED STUFF                                                                                  |                                         |       |         |    |                |               |         |           |
| Inis is                                                                                                                | for the police department to keep track of, not the court<br>YOU ARE HEREBY NOTIFIED TO APPEAR BEFORE |                                         |       |         |    |                |               |         |           |
| <u>š</u>  ⊨                                                                                                            |                                                                                                       |                                         |       |         |    |                |               |         |           |
| hereby pron<br>SIGNATURE:                                                                                              | JUDGE <u>Robin Gavel</u>                                                                              |                                         |       |         |    |                |               |         |           |
| brebj                                                                                                                  | at The City Municipal                                                                                 | Court                                   |       |         |    | on or before   | <u>10 daş</u> | ys from | now       |
| 1 2 0                                                                                                                  | ISSUED BY<br>Trooper Goto                                                                             | ha S                                    | tate  | offic   | er |                |               |         |           |