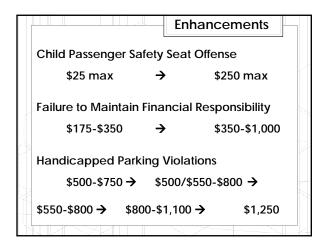

|                                                                                                                        |                                                                                                       |                                         |       |         |    | Acti           | vity          | У       |           |
|------------------------------------------------------------------------------------------------------------------------|-------------------------------------------------------------------------------------------------------|-----------------------------------------|-------|---------|----|----------------|---------------|---------|-----------|
|                                                                                                                        | TMCEC HIGHWAY PAT<br>111 Some Road Withi                                                              | CITATION NO. <u>0123456789</u><br>78900 |       |         |    |                |               |         |           |
|                                                                                                                        | VIOLATOR LAST NAME                                                                                    | FIRST                                   | N     | IDDLE   |    | PHONE          |               |         |           |
|                                                                                                                        | Trouble                                                                                               | Ima                                     | 1     | 3.      |    | 512-5          | 55-555        | 5       |           |
| ø.,                                                                                                                    | RESIDENCE ADDRESS                                                                                     |                                         | c     | ITY     |    | STATE          |               | ZIP     |           |
| 21                                                                                                                     | 12345 Main Street                                                                                     |                                         |       | hecity  | /  | TΧ             |               | 7890    | 0         |
| 2                                                                                                                      | DL or ID                                                                                              |                                         | CLASS | DATE OF |    |                | RACE          | SEX     | HEIGHT    |
| 1 a                                                                                                                    | 01122334                                                                                              | TΧ                                      | c     |         | 15 | 65             | C             | F       | 5'6"      |
| <u> </u>                                                                                                               | LICENSE PLATE #                                                                                       | STATE                                   | YEAR  | MAKE    |    | MODEL          |               | COLOF   |           |
| P                                                                                                                      | нот мама                                                                                              | TΧ                                      | 2008  | LENUS   |    | 1RX<br>TRAFFIC |               | Silve   |           |
| 2                                                                                                                      | DATE<br>10   10   10                                                                                  | TIME                                    |       |         |    |                | ACCIDE        |         | HOOL ZONE |
| 1 S                                                                                                                    | 10 10 10<br>LOCATION                                                                                  | 1500                                    | nours | Clear   |    | Light          | Y D N         |         | □ NX      |
| 1 g                                                                                                                    | LOCATION ALLEGED SPEED SPEED LIMIT CONSTRIZONE WORKERS PRESEN                                         |                                         |       |         |    |                |               |         |           |
| l la                                                                                                                   |                                                                                                       |                                         |       |         |    | 10             | "A            | TTU N   | ~         |
| 4 L                                                                                                                    | 1. Passing a School B                                                                                 | ur \$.                                  | 200-9 | \$1.00  | 00 |                |               |         |           |
| tereby promise to appear at the time and place designated in this notice<br>(ONATURE:<br>This is not a place of guily. | 2. No Insurance \$175-\$350                                                                           |                                         |       |         |    |                |               |         |           |
| appear at the s not a piea of                                                                                          | 3. Unrestrained Child 8-16 \$100-\$200                                                                |                                         |       |         |    |                |               |         |           |
| A Dea                                                                                                                  | 4.                                                                                                    |                                         |       |         |    |                |               |         |           |
| ap so                                                                                                                  | OTHER REQUIRED STUFF                                                                                  |                                         |       |         |    |                |               |         |           |
| Inis is                                                                                                                | for the police department to keep track of, not the court<br>YOU ARE HEREBY NOTIFIED TO APPEAR BEFORE |                                         |       |         |    |                |               |         |           |
| <u>š</u>  ⊨                                                                                                            |                                                                                                       |                                         |       |         |    |                |               |         |           |
| hereby pron<br>SIGNATURE:                                                                                              | JUDGE <u>Robin Gavel</u>                                                                              |                                         |       |         |    |                |               |         |           |
| brebj                                                                                                                  | at The City Municipal                                                                                 | Court                                   |       |         |    | on or before   | <u>10 daş</u> | ys from | now       |
| 1 2 0                                                                                                                  | ISSUED BY<br>Trooper Goto                                                                             | ha S                                    | tate  | offic   | er |                |               |         |           |

|                |                                                            |                                                                                  | Activity               |        |                      |       |                         |          |              |                  |  |  |
|----------------|------------------------------------------------------------|----------------------------------------------------------------------------------|------------------------|--------|----------------------|-------|-------------------------|----------|--------------|------------------|--|--|
|                |                                                            | TMCEC HIGHWAY PATROL CITATION NO. 02<br>111 Some Road Within, The City, TX 78900 |                        |        |                      |       |                         |          |              | 123456789        |  |  |
|                | ۲                                                          | VIOLATOR LAST NAME                                                               | FIRST M<br>Ima 12<br>C |        | MIDDLE<br>B.<br>CITY |       | PHONE #<br>512-555-5555 |          |              |                  |  |  |
|                | ŝ                                                          | RESIDENCE ADDRESS                                                                |                        |        |                      |       | STATE                   |          | ZIP<br>78900 |                  |  |  |
|                | 2 I                                                        | 12345 Main Street                                                                | STATE                  | CLASS  | he City              | PTH   | TX                      | RACE     | 789<br>SEX   | HEIGHT           |  |  |
|                |                                                            | 01122334                                                                         | TX                     | c      |                      | 15 1  | 65                      | C        | Ŧ            | 5'6"             |  |  |
|                | designated in this notic                                   | LICENSE PLATE #                                                                  |                        | YEAR   | MAKE                 | - 1   | MODEL                   | 1-       | COLO         |                  |  |  |
|                | ž                                                          | HOT MAMA                                                                         | TX                     | 2008   | Lexus<br>WEATHER     | _     | RX                      | ACCIDE   | sar          | CHOOL ZONE       |  |  |
|                | <u>s</u>                                                   | 10 10 10                                                                         |                        | hours  | Clear                |       | Light                   | Y D N    |              |                  |  |  |
|                | e des                                                      | LOCATION<br>Somewhere downton                                                    |                        | ALU    | EGED SPEED           | SPEED | LIMIT CON               | STR ZONE |              | <b>RSPRESENT</b> |  |  |
|                | at the time and place<br>ea of guilty.                     | VIOLATION(S):<br>1. Unrestrained Chil                                            | ld Age !               | ;      |                      |       |                         |          |              |                  |  |  |
|                | timea<br>guity.                                            | 2.                                                                               |                        |        |                      |       |                         |          |              |                  |  |  |
|                | of g                                                       | 1                                                                                |                        |        |                      |       |                         |          |              |                  |  |  |
| pica l         |                                                            | A.                                                                               |                        |        |                      |       |                         |          |              |                  |  |  |
|                | bbes<br>uot a                                              | 4.                                                                               |                        |        |                      |       |                         |          |              |                  |  |  |
|                | hereby promise to appear<br>IGNA TURE:<br>This is not a pi | OTHER REQUIRED STUFF                                                             | tmentt                 | okeept | rack of,             | votti | recourt                 |          |              |                  |  |  |
|                | 을 있는                                                       | YOU ARE HEREBY NOTIFIED                                                          | TO APPEAR              | BEFORE |                      |       |                         |          |              |                  |  |  |
| -              | a B                                                        | JUDGE Robin Gavel                                                                |                        |        |                      |       |                         |          |              |                  |  |  |
|                | hereby pror<br>SIGNA TURE:                                 | at The City Municipa                                                             | lCourt                 |        |                      |       | on or before            | 10 das   | stron        | now              |  |  |
|                | SIG                                                        | ISSUED BY                                                                        | cha                    |        |                      |       |                         |          |              |                  |  |  |
| 1 <sup>L</sup> | 1115                                                       |                                                                                  | 11                     |        |                      |       |                         | ſ        |              |                  |  |  |
|                | - 445                                                      | $\sim$ $_{-}$ $_{-}$ $\sim$ $_{-}$                                               |                        |        |                      |       |                         |          |              |                  |  |  |