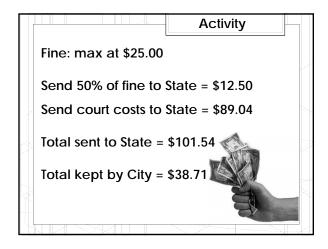

Activity\$40 Consolidated Fee  $\Rightarrow$  \$36.00 to State  $\Rightarrow$  \$4.00 with city\$6 Judicial Support Fee  $\Rightarrow$  \$5.40 to State  $\Rightarrow$  \$0.60 with city\$2 Indigent Defense Fee  $\Rightarrow$  \$1.80 to State  $\Rightarrow$  \$0.20 with city\$4 Juror Reimbursement Fee  $\Rightarrow$  \$3.60 to State  $\Rightarrow$  \$0.40 with city\$30 State Traffic Fee  $\Rightarrow$  \$28.50 to State  $\Rightarrow$  \$1.50 with city