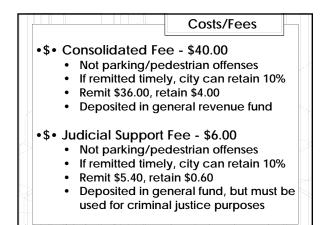

Activity\$40 Consolidated Fee  $\Rightarrow$  \$36.00 to State  $\Rightarrow$  \$4.00 with city\$6 Judicial Support Fee  $\Rightarrow$  \$5.40 to State  $\Rightarrow$  \$0.60 with city\$2 Indigent Defense Fee  $\Rightarrow$  \$1.80 to State  $\Rightarrow$  \$0.20 with city\$4 Juror Reimbursement Fee  $\Rightarrow$  \$3.60 to State  $\Rightarrow$  \$0.40 with city\$30 State Traffic Fee  $\Rightarrow$  \$28.50 to State  $\Rightarrow$  \$1.50 with city