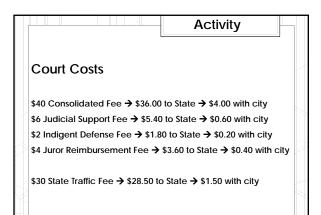

Activity\$40 Consolidated Fee  $\Rightarrow$  \$36.00 to State  $\Rightarrow$  \$4.00 with city\$6 Judicial Support Fee  $\Rightarrow$  \$5.40 to State  $\Rightarrow$  \$0.60 with city\$2 Indigent Defense Fee  $\Rightarrow$  \$1.80 to State  $\Rightarrow$  \$0.20 with city\$4 Juror Reimbursement Fee  $\Rightarrow$  \$3.60 to State  $\Rightarrow$  \$0.40 with city\$30 State Traffic Fee  $\Rightarrow$  \$28.50 to State  $\Rightarrow$  \$1.50 with city