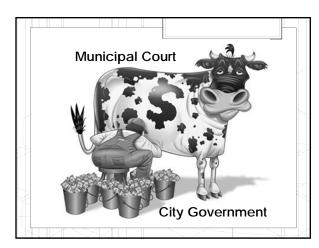

|        |                      |       |                         |          |              |                  |  |  |
| 1 <sup>L</sup> | 1115                                                       |                                                                                  | 11                     |        |                      |       |                         | ſ        |              |                  |  |  |
|                | - 445                                                      | $\sim$ $_{-}$ $_{-}$ $\sim$ $_{-}$                                               |                        |        |                      |       |                         |          |              |                  |  |  |