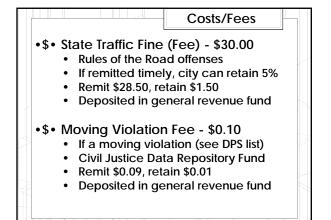

Activity\$40 Consolidated Fee  $\Rightarrow$  \$36.00 to State  $\Rightarrow$  \$4.00 with city\$6 Judicial Support Fee  $\Rightarrow$  \$5.40 to State  $\Rightarrow$  \$0.60 with city\$2 Indigent Defense Fee  $\Rightarrow$  \$1.80 to State  $\Rightarrow$  \$0.20 with city\$4 Juror Reimbursement Fee  $\Rightarrow$  \$3.60 to State  $\Rightarrow$  \$0.40 with city\$30 State Traffic Fee  $\Rightarrow$  \$28.50 to State  $\Rightarrow$  \$1.50 with city