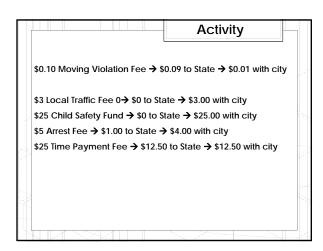

|                                                                                                                        |                                                                                                       |                                         |       |         |    | Acti           | vity          | У       |           |
|------------------------------------------------------------------------------------------------------------------------|-------------------------------------------------------------------------------------------------------|-----------------------------------------|-------|---------|----|----------------|---------------|---------|-----------|
|                                                                                                                        | TMCEC HIGHWAY PAT<br>111 Some Road Withi                                                              | CITATION NO. <u>0123456789</u><br>78900 |       |         |    |                |               |         |           |
|                                                                                                                        | VIOLATOR LAST NAME                                                                                    | FIRST                                   | N     | IDDLE   |    | PHONE          |               |         |           |
|                                                                                                                        | Trouble                                                                                               | Ima                                     | 1     | 3.      |    | 512-5          | 55-555        | 5       |           |
| ø.,                                                                                                                    | RESIDENCE ADDRESS                                                                                     |                                         | c     | ITY     |    | STATE          |               | ZIP     |           |
| 21                                                                                                                     | 12345 Main Street                                                                                     |                                         |       | hecity  | /  | TΧ             |               | 7890    | 0         |
| 2                                                                                                                      | DL or ID                                                                                              |                                         | CLASS | DATE OF |    |                | RACE          | SEX     | HEIGHT    |
| 1 a                                                                                                                    | 01122334                                                                                              | TΧ                                      | c     |         | 15 | 65             | C             | F       | 5'6"      |
| <u> </u>                                                                                                               | LICENSE PLATE #                                                                                       | STATE                                   | YEAR  | MAKE    |    | MODEL          |               | COLOF   |           |
| P                                                                                                                      | нот мама                                                                                              | TΧ                                      | 2008  | LENUS   |    | 1RX<br>TRAFFIC |               | Silve   |           |
| 2                                                                                                                      | DATE<br>10   10   10                                                                                  | TIME                                    |       |         |    |                | ACCIDE        |         | HOOL ZONE |
| 1 S                                                                                                                    | 10 10 10<br>LOCATION                                                                                  | 1500                                    | nours | Clear   |    | Light          | Y D N         |         | □ NX      |
| 1 g                                                                                                                    | LOCATION ALLEGED SPEED SPEED LIMIT CONSTRIZONE WORKERS PRESEN                                         |                                         |       |         |    |                |               |         |           |
| l la                                                                                                                   |                                                                                                       |                                         |       |         |    | 10             | "A            | TTU N   | ~         |
| 4 L                                                                                                                    | 1. Passing a School B                                                                                 | ur \$.                                  | 200-9 | \$1.00  | 00 |                |               |         |           |
| tereby promise to appear at the time and place designated in this notice<br>(ONATURE:<br>This is not a place of guily. | 2. No Insurance \$175-\$350                                                                           |                                         |       |         |    |                |               |         |           |
| appear at the s not a piea of                                                                                          | 3. Unrestrained Child 8-16 \$100-\$200                                                                |                                         |       |         |    |                |               |         |           |
| A Dea                                                                                                                  | 4.                                                                                                    |                                         |       |         |    |                |               |         |           |
| ap so                                                                                                                  | OTHER REQUIRED STUFF                                                                                  |                                         |       |         |    |                |               |         |           |
| Inis is                                                                                                                | for the police department to keep track of, not the court<br>YOU ARE HEREBY NOTIFIED TO APPEAR BEFORE |                                         |       |         |    |                |               |         |           |
| <u>š</u>  ⊨                                                                                                            |                                                                                                       |                                         |       |         |    |                |               |         |           |
| hereby pron<br>SIGNATURE:                                                                                              | JUDGE <u>Robin Gavel</u>                                                                              |                                         |       |         |    |                |               |         |           |
| brebj                                                                                                                  | at The City Municipal                                                                                 | Court                                   |       |         |    | on or before   | <u>10 daş</u> | ys from | now       |
| 1 2 0                                                                                                                  | ISSUED BY<br>Trooper Goto                                                                             | ha S                                    | tate  | offic   | er |                |               |         |           |