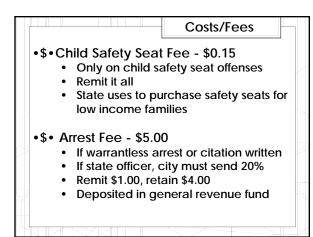

| cha                    |        |                      |       |                         |          |              |                  |  |  |
| 1 <sup>L</sup> | 1115                                                       |                                                                                  | 11                     |        |                      |       |                         | ſ        |              |                  |  |  |
|                | - 445                                                      | $\sim$ $_{-}$ $_{-}$ $\sim$ $_{-}$                                               |                        |        |                      |       |                         |          |              |                  |  |  |