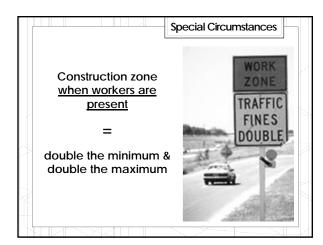

| cha                    |        |                      |       |                         |          |              |                  |  |  |
| 1 <sup>L</sup> | 1115                                                       |                                                                                  | 11                     |        |                      |       |                         | ſ        |              |                  |  |  |
|                | - 445                                                      | $\sim$ $_{-}$ $_{-}$ $\sim$ $_{-}$                                               |                        |        |                      |       |                         |          |              |                  |  |  |